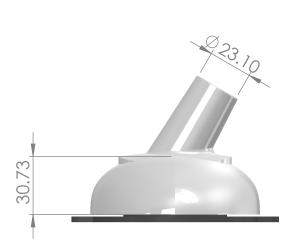

## **COPYRIGHT © ALPLAS LTD 2019**

| *                             | Alplas Limited Paycocke Road Basildon Essex SS14 3NW  T: +44 (0)1702 541000 E: sales@alplas.com F: +44 (0)1702 541100 W: www.alplas.com |                                | ALL DIMENSIONS ARE IN MIL | LIMETERS | EVISION:     |                |    |
|-------------------------------|-----------------------------------------------------------------------------------------------------------------------------------------|--------------------------------|---------------------------|----------|--------------|----------------|----|
| alplas                        |                                                                                                                                         |                                | Alplas Ltd                |          |              |                |    |
|                               |                                                                                                                                         | DATE: 04/06/2019  DRAWN BY: JH | Window Flagpole Base      |          |              |                |    |
|                               |                                                                                                                                         | PVC                            | CODE: <b>5055</b>         |          | APPROVED BY: | DATE APPROVED: | A4 |
| ALP 004 (D) Issue 02 08/12/15 |                                                                                                                                         | WEIGHT:                        | SCALE: 1:2                |          | SHEET 1 OF 1 |                |    |