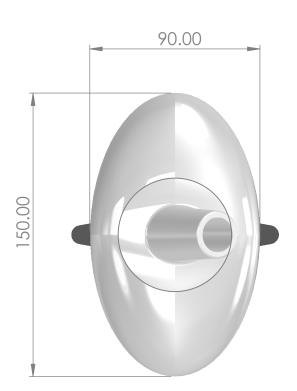

## **COPYRIGHT © ALPLAS LTD 2019**

| *                             | Alplas Limited Paycocke Road Basildon Essex SS14 3NW  T: +44 (0)1702 541000 E: sales@alplas.com F: +44 (0)1702 541100 W: www.alplas.com |                                | ALL DIMENSIONS ARE IN MIL | LIMETERS | EVISION:     |                |    |
|-------------------------------|-----------------------------------------------------------------------------------------------------------------------------------------|--------------------------------|---------------------------|----------|--------------|----------------|----|
| alplas                        |                                                                                                                                         |                                | Alplas Ltd                |          |              |                |    |
|                               |                                                                                                                                         | DATE: 04/06/2019  DRAWN BY: JH | Window Flagpole Base      |          |              |                |    |
|                               |                                                                                                                                         | PVC                            | CODE: <b>5055</b>         |          | APPROVED BY: | DATE APPROVED: | A4 |
| ALP 004 (D) Issue 02 08/12/15 |                                                                                                                                         | WEIGHT:                        | SCALE: 1:2                |          | SHEET 1 OF 1 |                |    |