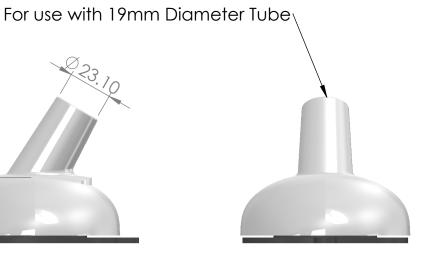

## **COPYRIGHT © ALPLAS LTD 2019**

| *                             | Alplas Limited Paycocke Road Basildon Essex SS14 3NW  T: +44 (0)1702 541000 E: sales@alplas.com F: +44 (0)1702 541100 W: www.alplas.com |                                | ALL DIMENSIONS ARE IN MIL | LIMETERS | EVISION:     |                |    |
|-------------------------------|-----------------------------------------------------------------------------------------------------------------------------------------|--------------------------------|---------------------------|----------|--------------|----------------|----|
| alplas                        |                                                                                                                                         |                                | Alplas Ltd                |          |              |                |    |
|                               |                                                                                                                                         | DATE: 04/06/2019  DRAWN BY: JH | Window Flagpole Base      |          |              |                |    |
|                               |                                                                                                                                         | PVC                            | CODE: <b>5055</b>         |          | APPROVED BY: | DATE APPROVED: | A4 |
| ALP 004 (D) Issue 02 08/12/15 |                                                                                                                                         | WEIGHT:                        | SCALE: 1:2                |          | SHEET 1 OF 1 |                |    |